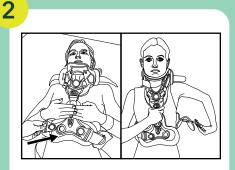

**PLACEMENT OF FONT PANELS** Center the front thoracic panel and front of the collar.

**TIGHTENING THE STRAPS** While holding the front panel, attach the loop straps on each side. To tighten, peel back the loop straps one at a time, tighten and re-attach.