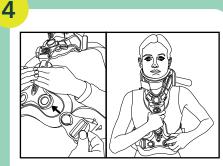

## How to Apply the VRTX CTO and VRTX CTO4

CT0

СТО4

**PLACEMENT OF BACK PANELS** With the head in neutral position, center the back thoracic panel and back collar panel. Ensure the back of the collar panel is between the ears and upper shoulders.

**PLACEMENT OF FONT PANELS** Center the front thoracic panel and front of the collar.

**TIGHTENING THE STRAPS** While holding the front panel, attach the loop straps on each side. To tighten, peel back the loop straps one at a time, tighten and re-attach.