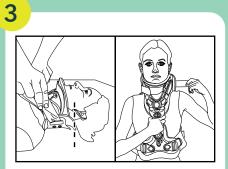

**CLIPPING IN THE STRAPS** While holding the front panel, clip in both thoracic straps.

**TIGHTENING THE STRAPS** Pull the thoracic straps to tighten ensuring the brace is snug.

**CHECK THE FIT** Ensure both the chest panel and collar are snug.