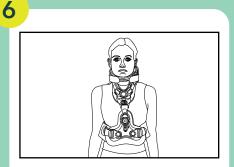

**CLIPPING IN THE STRAPS** While holding the front panel, clip in both thoracic straps.

**TIGHTENING THE STRAPS** Pull the thoracic straps to tighten ensuring the brace is snug.

**CHECK THE FIT** Ensure both the chest panel and collar are snug.