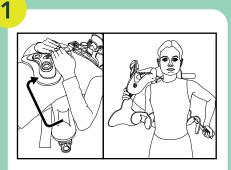

## How to Apply the VRTX CTO and VRTX CTO4

CT0

СТО4

**PLACEMENT OF BACK PANELS** With the head in neutral position, center the back thoracic panel and back collar panel. Ensure the back of the collar panel is between the ears and upper shoulders.