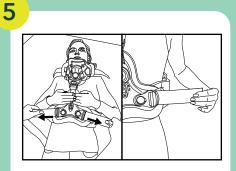

**CLIPPING IN THE STRAPS** While holding the front panel, clip in both thoracic straps.

**TIGHTENING THE STRAPS** Pull the thoracic straps to tighten ensuring the brace is snug.

**CHECK THE FIT** Ensure both the chest panel and collar are snug.